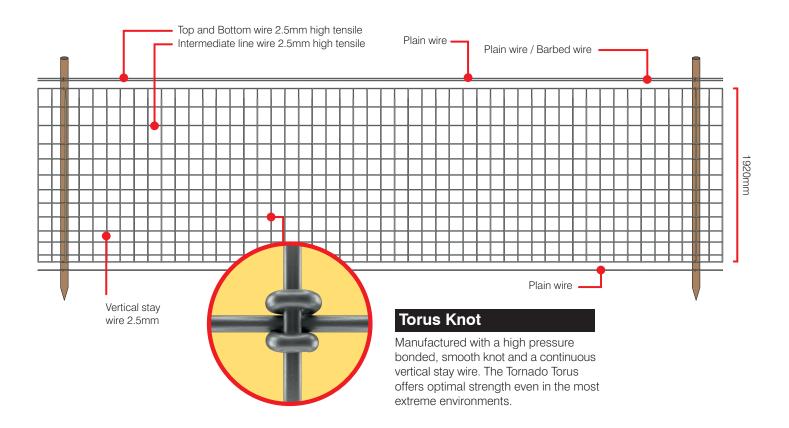

### Description

R13/192/15 is a full height one-piece barrier to aid the security on rural solar farm projects. Solid vertical wires add strength and rigidity to the net. The unobtrusive high pressure bonded Torus knot provides a pleasing aesthetic favoured by planners. Tornado Solar Farm Fence is manufactured with high tensile wire which strains tighter than mild steel and so requires fewer intermediate posts, making it quicker to erect. The spring like properties of a high tensile wire help the netting stay tight, keeping maintenance to a minimum.

### Suitable For

**Solar Farm Protection** 

| Specification                        |                                       |  |  |  |
|--------------------------------------|---------------------------------------|--|--|--|
| Number of line wires                 | 13                                    |  |  |  |
| Overall height                       | 192cm                                 |  |  |  |
| Distance between stay wires          | 15cm                                  |  |  |  |
| Top & bottom line wire specification | 2.5mm diameter -<br>1235 - 1390 N/mm² |  |  |  |
| Intermediate line wire specification | 2.5mm diameter -<br>1235 - 1390 N/mm² |  |  |  |
| Vertical stay wire specification     | 2.5mm diameter -<br>695 - 850 N/mm²   |  |  |  |
| Approx. weight per 100m roll         | 108kg                                 |  |  |  |
| Material composition                 | Heavily galvanised steel wire         |  |  |  |