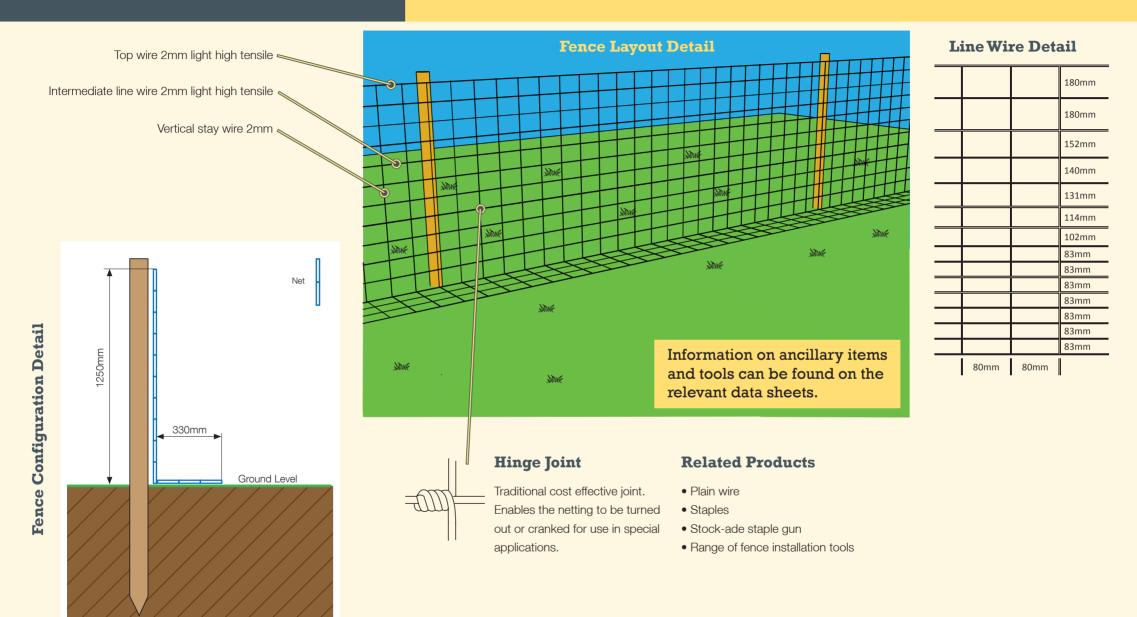

#### **Installation Guidelines**

A straining post is required at every major change in direction or any termination and should be supported by a strut or box assembly. Netting should be tied off on the straining posts by hand or with suitable joiners. When tensioning the fence the 'crimp' in the net should be reduced by approx: 50%. Avoid driving staples tight against the wire as this will damage the galvanised coating. A single electrified wire can be used as an additional deterrent for fox exclusion, and the bottom of the net can be turned out.

### **Specification**

| No. of Line Wires                     | 15                                    |
|---------------------------------------|---------------------------------------|
| Overall Height (cm)                   | 158                                   |
| Distance between stay wires (cm)      | 8                                     |
| Top & bottom line wire specification  | 2mm dia - 1100-1250 N/mm <sup>2</sup> |
| Intermediate line wire specification  | 2mm dia - 1100-1250 N/mm <sup>2</sup> |
| Vertical stay wire specification      | 2mm dia - 695-850 N/mm <sup>2</sup>   |
| Average Weight per 50 Metre Roll (kg) | 56.23                                 |
| Material Composition                  | Heavily galvanised steel wire         |